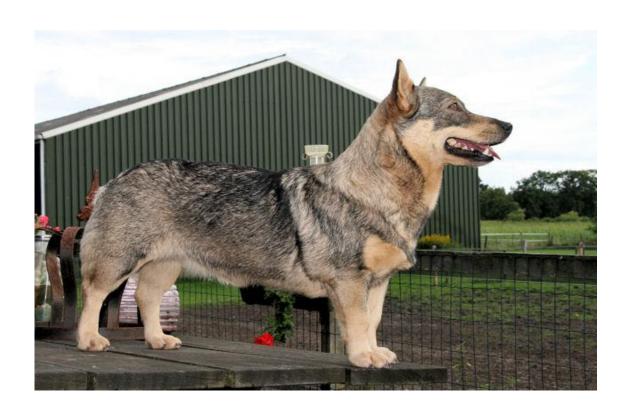

| General Impr   | General Impression |                   |   |                   |  |            |   |   |  |
|----------------|--------------------|-------------------|---|-------------------|--|------------|---|---|--|
| Height         | Х                  | Medium sized      |   | Small             |  | Big        |   |   |  |
| Length         | Х                  | Correct           |   | Short             |  | Long       |   |   |  |
| Chest depth    | Х                  | Sufficient        |   | Deep              |  | Shallow    |   |   |  |
| Condition      | Х                  | Normal            |   | Thin              |  | Chubby/Fat |   |   |  |
| Coat quality   | Х                  | Hard              |   | Soft              |  | Shedding   |   |   |  |
| Topcoat        | Х                  | Half <b>short</b> |   | Long              |  | Short      |   |   |  |
| Торсоаг        |                    | Close/tight       | Χ | Open              |  |            | Х |   |  |
| Undercoat      | Χ*                 | Sufficient        |   | Insufficient      |  | Missing    |   |   |  |
| Carriage       | Х                  | Good              |   | Insufficient      |  |            |   |   |  |
| Gender type    | Х                  | Correct           |   | Insufficient      |  |            |   |   |  |
| Musculature    | Х                  | Well developed    |   | Insufficient      |  | Excessive  |   |   |  |
| Bone structure |                    | Sturdy            | Х | Weak/Insufficient |  | Heavy      | Х | · |  |

| Hea          | d           |   |                  |                       |   |                   | Little | Some | Much |
|--------------|-------------|---|------------------|-----------------------|---|-------------------|--------|------|------|
| Head s       | size        | Χ | Correct          | Small                 |   | Big               |        |      |      |
| neau s       | shape       | Χ | Correct          | Broad                 |   | Narrow            |        |      |      |
| Skull        | ·muzzle     |   | Evenly narrowing | Insuff. filled muzzle | Χ | Protruding cheeks | Χ      |      |      |
| Skull        | TITUZZIE    | Χ | Correct          | Short skull           |   | Short muzzle      |        |      |      |
| Eyes         | colour      | Χ | Dark brown       | Light                 |   | Yellow            |        |      |      |
| Lycs         | shape       | Χ | Oval             | Round                 |   | Slanted           |        |      |      |
|              | size        | Χ | Medium size      | Large                 |   | Small             |        |      |      |
| ⊑ai 5<br>  * | setting     | Χ | Well set         | Low set               |   | High set          |        |      |      |
|              | Setting     |   |                  | Outwards set          |   | Loose             |        |      |      |
| Scull        |             | Χ | Flat             | Round                 |   | Furrow/Wrinkle    |        |      |      |
| Stop         |             | Χ | Distinct         | Steep                 |   | Inadequate        |        |      |      |
| Scull/ı      | muzzle line | Χ | Parallel         | Not parallel          |   |                   |        |      |      |
| Muzz         | le shape    | Χ | Rather blunt     | Snipy                 |   | Too blunt         |        |      |      |
| Lowe         | r jaw       | Χ | Well cut         | Short                 |   | Narrow            |        |      |      |
| Lips         |             | Χ | Tight            | Loose                 |   | Lip pocket        |        |      |      |

| Front                |   |                   |                      |                       | Little | Some   | Much  |
|----------------------|---|-------------------|----------------------|-----------------------|--------|--------|-------|
| Neck                 | Χ | Long              | Short                | Too long              |        |        |       |
| Neck                 | Χ | Well muscled      | Heavy                | Thin                  |        |        |       |
| Chest                | Χ | Arched/Oval       | Flat                 | Round                 |        |        |       |
| Onest                | Χ | Well extended     | Short                | Short breastbone      |        |        |       |
| Forechest            | Χ | Well developed    | Under developed      | Exaggerated           |        |        |       |
| Elbows               | Χ | Correct           | Turned out           | Too tight             |        |        |       |
| Shoulder blade       | Χ | Well angulated    | Steep                |                       |        |        |       |
| Silouldel blade      | Χ | Long              | Short                |                       |        |        |       |
| llanor orm           | Χ | Corr. angulated   | Open angulation      | Over angulated        |        |        |       |
| Upper arm            | Χ | Correct length    | Short                | Long                  |        |        |       |
| Forearm              | Χ | Correct length    | Short                | Long                  |        |        |       |
| rolealli             | Χ | Sligthly curved   | Straight             | Bowed                 |        |        |       |
| Foreleg position     | Χ | Correct           | Wide                 | Narrow                |        |        |       |
| Pastern              | Χ | Elastic/Resilient | Weak                 | Rigid/Stiff           |        |        |       |
|                      | Χ | Midsize           | Large                | Small                 |        |        |       |
| <b>-</b>             | Х | Short/oval        | Round                | Long                  |        |        |       |
| Feet                 | Х | Closed            | Open                 | Flat                  |        |        |       |
|                      | Х | Parallel          | Toe out              | Toe in                |        |        |       |
|                      |   | <u>'</u>          |                      | · ·                   |        | e Some |       |
| Back                 |   |                   |                      |                       | Little | Some   | Muck  |
| Firmness             | Х | Firm              | Soft                 |                       |        | 23.710 |       |
|                      | X | Level             | Roached              | Dippy                 |        |        |       |
| Backline             | X | Horizontal        | Overbuilt            | Sloping to front/back |        |        |       |
| Trans.whithers-back  | X | Slightly marked   | Bump                 | Dip                   |        |        |       |
| Trans.williners-back | X | Short             | Long                 | Too short             |        |        |       |
| Loins                | X | Wide              | Narrow               | 100 311011            |        |        |       |
|                      |   | wide              | INAITOW              |                       |        |        |       |
| I I!I                |   |                   |                      |                       | 1 1441 |        |       |
| Hind quarters        |   |                   | 1-                   |                       | Little | Some   | Much  |
| Croupe               | X | Well set          | Steep                | Flat                  |        |        |       |
| •                    | Χ | Broad             | Narrow               |                       |        |        |       |
| Knee angle           | Χ | Correct           | Open                 | Over angulated        |        |        |       |
| Hock angle           | Χ | Correct           | Open                 | Over angulated        |        |        |       |
| Hindleg position     | Χ | Parallel          | Narrow               | Wide                  |        |        |       |
| <b>.</b>             |   |                   | Bow legged           | Hock narrow           |        |        |       |
| Lower leg length     | Χ | Correct           | Long                 | Short                 |        |        |       |
|                      | Χ | Midsize           | Large                | Small                 |        |        |       |
| Feet                 | Χ | Short/oval        | Round                | Long                  |        |        |       |
| 1 661                | Χ | Closed            | Open                 | Flat                  |        |        |       |
|                      | Χ | Parallel          | Toe out              | Toe in                |        |        |       |
|                      |   |                   |                      |                       |        |        |       |
| Movement             |   |                   |                      |                       | Little | Some   | Much  |
|                      | Х | Firm              | Soft                 |                       |        |        |       |
| Back                 | X | Level             | Roached              | Hollow                |        |        |       |
|                      | X | Horizontal        | Overbuilt            | Sloping to front/back |        |        |       |
| Front leg            | X | Ground covering   | Short                | High                  | ed     |        |       |
| movements            | X | Parallel          | Narrow               | Wide                  |        |        |       |
| Hind leg             | X | Ground covering   | Short                | Underset              |        |        |       |
| movements            | X | Parallel          | Narrow               | Wide                  |        |        |       |
| Movement overal      | X | Efficient         | Insufficient         | Inharmonious          |        |        |       |
| MIONELLIELLI OVELA   | ^ | LIIIOIGIIL        | IIISUIIICIEIIL       | IIIIIaIIIIUIIIUUS     |        |        |       |
| Montality            |   |                   |                      |                       | 1 m.   | 0      | N 4 1 |
| Mentality            |   | leı               | li                   | 111.                  | LITTIE | Some   | wuch  |
| Generally            | X | Fearless          | Insecure             | Unmanageable          |        |        |       |
| Measuring/Teeth      | Χ | Not affected      | Affected             |                       |        |        |       |
|                      |   |                   |                      |                       |        |        |       |
| Notes:               |   |                   |                      |                       |        |        |       |
|                      |   |                   |                      |                       |        |        |       |
|                      |   |                   |                      |                       |        |        |       |
|                      |   |                   |                      |                       |        |        |       |
|                      |   |                   |                      |                       |        |        |       |
|                      |   | 00                | Iperen Slowers       | Printed               | name   | غ      |       |
| Describer            |   | I fanetvan        | Theren - 4 locations | 1 111100              |        |        |       |